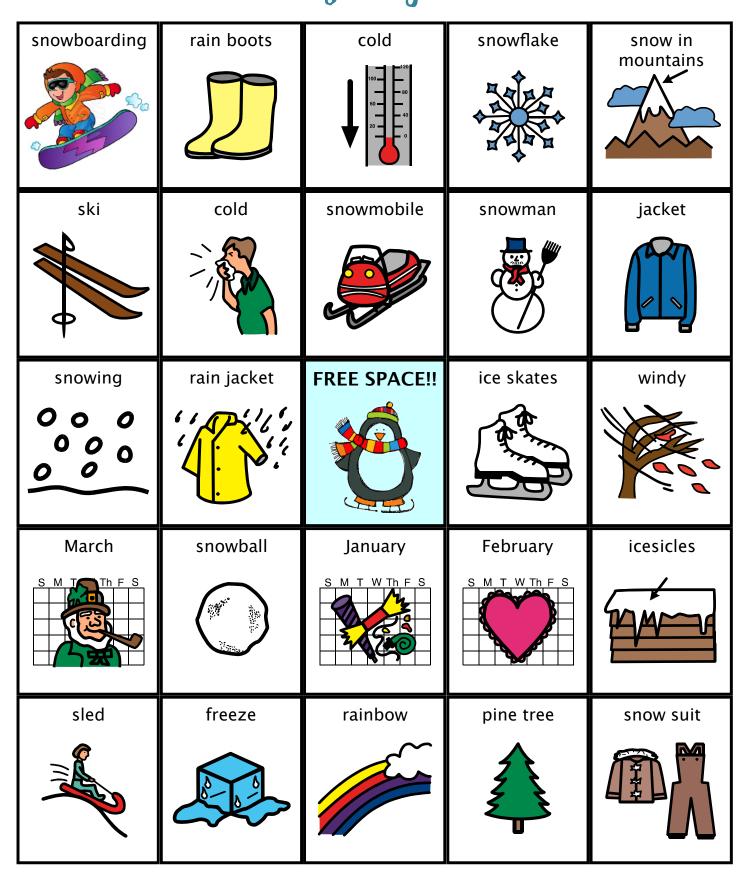

#### Game Board - B

| freeze       | jacket    | spowing      | rainbow                               | snow in        |
|--------------|-----------|--------------|---------------------------------------|----------------|
| ineeze       |           | snowing      | Tambow                                | mountains      |
| snowboarding | icesicles | cold         | March                                 | February       |
|              |           |              | S M T Th F S                          | S M T W Th F S |
| snowmobile   | sled      | FREE SPACE!! | ice skates                            | January        |
|              |           |              | A A A A A A A A A A A A A A A A A A A | S M T W Th F S |
| snowman      | snowflake | windy        | rain boots                            | cold           |
|              |           |              |                                       |                |
| rain jacket  | ski       | snowball     | snow suit                             | pine tree      |
|              |           |              |                                       |                |