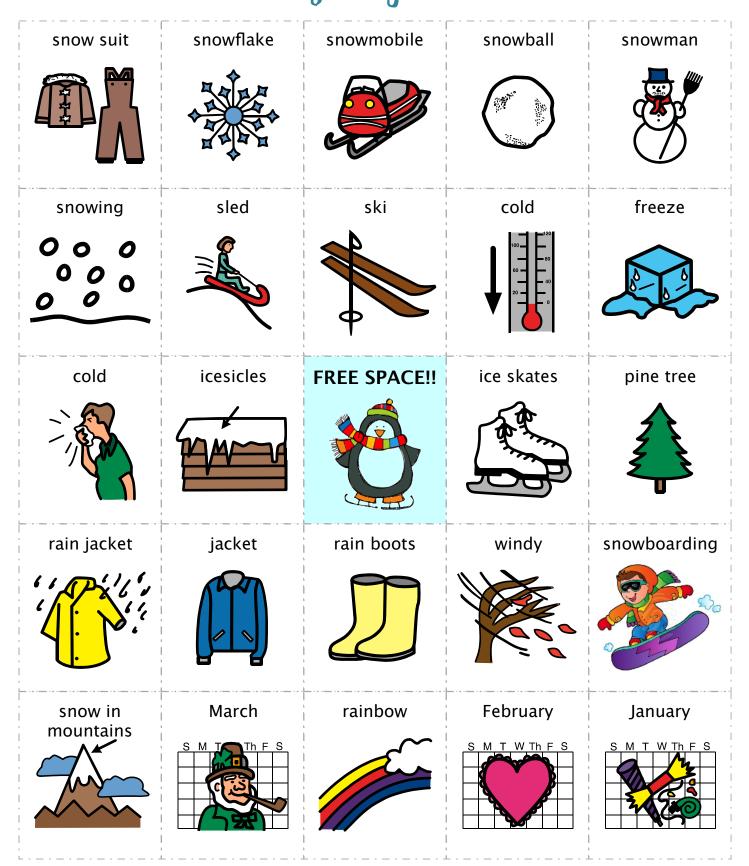

#### Game Cards

#### Game Board - A

| snow suit   | snowflake    | snowmobile   | snowball                              | snowman        |
|-------------|--------------|--------------|---------------------------------------|----------------|
|             |              |              |                                       |                |
| snowing     | sled         | ski          | cold                                  | freeze         |
|             |              |              |                                       |                |
| cold        | icesicles    | FREE SPACE!! | ice skates                            | pine tree      |
|             |              |              | A A A A A A A A A A A A A A A A A A A |                |
| rain jacket | jacket       | rain boots   | windy                                 | snowboarding   |
|             |              |              |                                       |                |
| snow in     | March        | rainbow      | February                              | January        |
| mountains   | S M T Th F S |              | S M T W Th F S                        | S M T W Th F S |